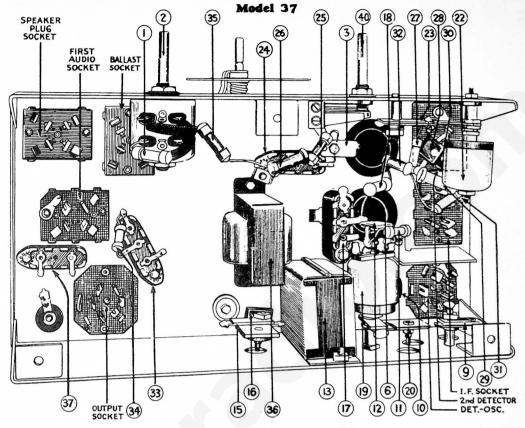

## Replacement Parts for Model 37

|   | Part No                                      |          | Pert No.                                                                                                                                                                                                                                                                                                                                                                                                                                                                                                                                                                                                                                                                                                                                                                                                                                                                                                                                                                                                                                                                                                                                                                                                                                                                                                                                                                                                                                                                                                                                                                                                                                                                                                                                                                                                                                                                                                                                                                                                                                                                                                                       |
|---|----------------------------------------------|----------|--------------------------------------------------------------------------------------------------------------------------------------------------------------------------------------------------------------------------------------------------------------------------------------------------------------------------------------------------------------------------------------------------------------------------------------------------------------------------------------------------------------------------------------------------------------------------------------------------------------------------------------------------------------------------------------------------------------------------------------------------------------------------------------------------------------------------------------------------------------------------------------------------------------------------------------------------------------------------------------------------------------------------------------------------------------------------------------------------------------------------------------------------------------------------------------------------------------------------------------------------------------------------------------------------------------------------------------------------------------------------------------------------------------------------------------------------------------------------------------------------------------------------------------------------------------------------------------------------------------------------------------------------------------------------------------------------------------------------------------------------------------------------------------------------------------------------------------------------------------------------------------------------------------------------------------------------------------------------------------------------------------------------------------------------------------------------------------------------------------------------------|
| 0 | Resistor (2,900 Ohms) 5309                   |          | Second I.F. Transformer 05698                                                                                                                                                                                                                                                                                                                                                                                                                                                                                                                                                                                                                                                                                                                                                                                                                                                                                                                                                                                                                                                                                                                                                                                                                                                                                                                                                                                                                                                                                                                                                                                                                                                                                                                                                                                                                                                                                                                                                                                                                                                                                                  |
| 0 | Volume Control                               |          | Comp. Cond. 2nd. I.F. Secondary 04000-A                                                                                                                                                                                                                                                                                                                                                                                                                                                                                                                                                                                                                                                                                                                                                                                                                                                                                                                                                                                                                                                                                                                                                                                                                                                                                                                                                                                                                                                                                                                                                                                                                                                                                                                                                                                                                                                                                                                                                                                                                                                                                        |
| 0 | Antenna Transformer 05726                    |          | _ :                                                                                                                                                                                                                                                                                                                                                                                                                                                                                                                                                                                                                                                                                                                                                                                                                                                                                                                                                                                                                                                                                                                                                                                                                                                                                                                                                                                                                                                                                                                                                                                                                                                                                                                                                                                                                                                                                                                                                                                                                                                                                                                            |
| 0 | Tuning Condenser Assembly 05740              |          | Resistor (51,000 Ohms) 4518                                                                                                                                                                                                                                                                                                                                                                                                                                                                                                                                                                                                                                                                                                                                                                                                                                                                                                                                                                                                                                                                                                                                                                                                                                                                                                                                                                                                                                                                                                                                                                                                                                                                                                                                                                                                                                                                                                                                                                                                                                                                                                    |
| 0 | Compensating Cond.—Antenna—                  | ,<br>(a) | Resistor (25,000 Ohms) 4516                                                                                                                                                                                                                                                                                                                                                                                                                                                                                                                                                                                                                                                                                                                                                                                                                                                                                                                                                                                                                                                                                                                                                                                                                                                                                                                                                                                                                                                                                                                                                                                                                                                                                                                                                                                                                                                                                                                                                                                                                                                                                                    |
| _ | Part of Tuning Cond. Assembly                | æ        | Resistor (99,000 Ohms) 4411                                                                                                                                                                                                                                                                                                                                                                                                                                                                                                                                                                                                                                                                                                                                                                                                                                                                                                                                                                                                                                                                                                                                                                                                                                                                                                                                                                                                                                                                                                                                                                                                                                                                                                                                                                                                                                                                                                                                                                                                                                                                                                    |
| • | Detector Transformer 05727                   | 7        | Condenser 250 Minf. Yellow 3082                                                                                                                                                                                                                                                                                                                                                                                                                                                                                                                                                                                                                                                                                                                                                                                                                                                                                                                                                                                                                                                                                                                                                                                                                                                                                                                                                                                                                                                                                                                                                                                                                                                                                                                                                                                                                                                                                                                                                                                                                                                                                                |
| • | Compensating Cond Detec-                     | 9        | Resistor (99,000 Ohms) 4411                                                                                                                                                                                                                                                                                                                                                                                                                                                                                                                                                                                                                                                                                                                                                                                                                                                                                                                                                                                                                                                                                                                                                                                                                                                                                                                                                                                                                                                                                                                                                                                                                                                                                                                                                                                                                                                                                                                                                                                                                                                                                                    |
|   | tor-Part of Tuning Cond.                     | •        | Condenser 250 Mmf. Yellow 3082                                                                                                                                                                                                                                                                                                                                                                                                                                                                                                                                                                                                                                                                                                                                                                                                                                                                                                                                                                                                                                                                                                                                                                                                                                                                                                                                                                                                                                                                                                                                                                                                                                                                                                                                                                                                                                                                                                                                                                                                                                                                                                 |
|   | Assembly                                     |          | Resistor (490,000 Ohms) 4517                                                                                                                                                                                                                                                                                                                                                                                                                                                                                                                                                                                                                                                                                                                                                                                                                                                                                                                                                                                                                                                                                                                                                                                                                                                                                                                                                                                                                                                                                                                                                                                                                                                                                                                                                                                                                                                                                                                                                                                                                                                                                                   |
| • | Pilot Light 5316                             | 000      | Resistor (99,000 Ohms) 4411                                                                                                                                                                                                                                                                                                                                                                                                                                                                                                                                                                                                                                                                                                                                                                                                                                                                                                                                                                                                                                                                                                                                                                                                                                                                                                                                                                                                                                                                                                                                                                                                                                                                                                                                                                                                                                                                                                                                                                                                                                                                                                    |
| 0 | Comp. Cond.—1st. I.F. Primary 04000          |          | Condenser (.01 Mfd.) 3903-X                                                                                                                                                                                                                                                                                                                                                                                                                                                                                                                                                                                                                                                                                                                                                                                                                                                                                                                                                                                                                                                                                                                                                                                                                                                                                                                                                                                                                                                                                                                                                                                                                                                                                                                                                                                                                                                                                                                                                                                                                                                                                                    |
| • | Oscillator Coil                              | 99       | Resistor (490,000 Ohms) 4517                                                                                                                                                                                                                                                                                                                                                                                                                                                                                                                                                                                                                                                                                                                                                                                                                                                                                                                                                                                                                                                                                                                                                                                                                                                                                                                                                                                                                                                                                                                                                                                                                                                                                                                                                                                                                                                                                                                                                                                                                                                                                                   |
| 0 | Resistor (6,000 Ohms) 7352                   | 8        | Resistor (1,000 Ohms) 5837                                                                                                                                                                                                                                                                                                                                                                                                                                                                                                                                                                                                                                                                                                                                                                                                                                                                                                                                                                                                                                                                                                                                                                                                                                                                                                                                                                                                                                                                                                                                                                                                                                                                                                                                                                                                                                                                                                                                                                                                                                                                                                     |
| 9 | Cond. 710 Mmf. White and Yellow              | . 8      | Input Transformer 7233                                                                                                                                                                                                                                                                                                                                                                                                                                                                                                                                                                                                                                                                                                                                                                                                                                                                                                                                                                                                                                                                                                                                                                                                                                                                                                                                                                                                                                                                                                                                                                                                                                                                                                                                                                                                                                                                                                                                                                                                                                                                                                         |
| 0 | low                                          |          |                                                                                                                                                                                                                                                                                                                                                                                                                                                                                                                                                                                                                                                                                                                                                                                                                                                                                                                                                                                                                                                                                                                                                                                                                                                                                                                                                                                                                                                                                                                                                                                                                                                                                                                                                                                                                                                                                                                                                                                                                                                                                                                                |
| • | Mfd.) 03915                                  | . •      |                                                                                                                                                                                                                                                                                                                                                                                                                                                                                                                                                                                                                                                                                                                                                                                                                                                                                                                                                                                                                                                                                                                                                                                                                                                                                                                                                                                                                                                                                                                                                                                                                                                                                                                                                                                                                                                                                                                                                                                                                                                                                                                                |
| • | Comp. Cond.—High Frequency                   | •        |                                                                                                                                                                                                                                                                                                                                                                                                                                                                                                                                                                                                                                                                                                                                                                                                                                                                                                                                                                                                                                                                                                                                                                                                                                                                                                                                                                                                                                                                                                                                                                                                                                                                                                                                                                                                                                                                                                                                                                                                                                                                                                                                |
| • | -Part of Tuning Cond. As-                    | •        | The state of the s |
|   | sembly                                       |          | Tube Shield 05720                                                                                                                                                                                                                                                                                                                                                                                                                                                                                                                                                                                                                                                                                                                                                                                                                                                                                                                                                                                                                                                                                                                                                                                                                                                                                                                                                                                                                                                                                                                                                                                                                                                                                                                                                                                                                                                                                                                                                                                                                                                                                                              |
|   | Comp. Cond.—Low Frequency . 04000            | )-F      | Knob                                                                                                                                                                                                                                                                                                                                                                                                                                                                                                                                                                                                                                                                                                                                                                                                                                                                                                                                                                                                                                                                                                                                                                                                                                                                                                                                                                                                                                                                                                                                                                                                                                                                                                                                                                                                                                                                                                                                                                                                                                                                                                                           |
|   | Cond. 710 Mmf. White and Yel-                |          | Knob Spring 4147                                                                                                                                                                                                                                                                                                                                                                                                                                                                                                                                                                                                                                                                                                                                                                                                                                                                                                                                                                                                                                                                                                                                                                                                                                                                                                                                                                                                                                                                                                                                                                                                                                                                                                                                                                                                                                                                                                                                                                                                                                                                                                               |
|   | low                                          |          | Four Prong Socket 5026                                                                                                                                                                                                                                                                                                                                                                                                                                                                                                                                                                                                                                                                                                                                                                                                                                                                                                                                                                                                                                                                                                                                                                                                                                                                                                                                                                                                                                                                                                                                                                                                                                                                                                                                                                                                                                                                                                                                                                                                                                                                                                         |
| • | Condenser (.05 Mfd.) 3615-                   |          | Five Prong Socket 4956                                                                                                                                                                                                                                                                                                                                                                                                                                                                                                                                                                                                                                                                                                                                                                                                                                                                                                                                                                                                                                                                                                                                                                                                                                                                                                                                                                                                                                                                                                                                                                                                                                                                                                                                                                                                                                                                                                                                                                                                                                                                                                         |
| 9 | Resistor (1,000 Ohms) 5837                   |          | Six Prong Socket 6417                                                                                                                                                                                                                                                                                                                                                                                                                                                                                                                                                                                                                                                                                                                                                                                                                                                                                                                                                                                                                                                                                                                                                                                                                                                                                                                                                                                                                                                                                                                                                                                                                                                                                                                                                                                                                                                                                                                                                                                                                                                                                                          |
| • | First I.F. Transformer 05697                 |          | Dial Complete                                                                                                                                                                                                                                                                                                                                                                                                                                                                                                                                                                                                                                                                                                                                                                                                                                                                                                                                                                                                                                                                                                                                                                                                                                                                                                                                                                                                                                                                                                                                                                                                                                                                                                                                                                                                                                                                                                                                                                                                                                                                                                                  |
| • | Comp. Condenser 1st. I.F.<br>Secondary 04000 | -A       | Besel 6413                                                                                                                                                                                                                                                                                                                                                                                                                                                                                                                                                                                                                                                                                                                                                                                                                                                                                                                                                                                                                                                                                                                                                                                                                                                                                                                                                                                                                                                                                                                                                                                                                                                                                                                                                                                                                                                                                                                                                                                                                                                                                                                     |